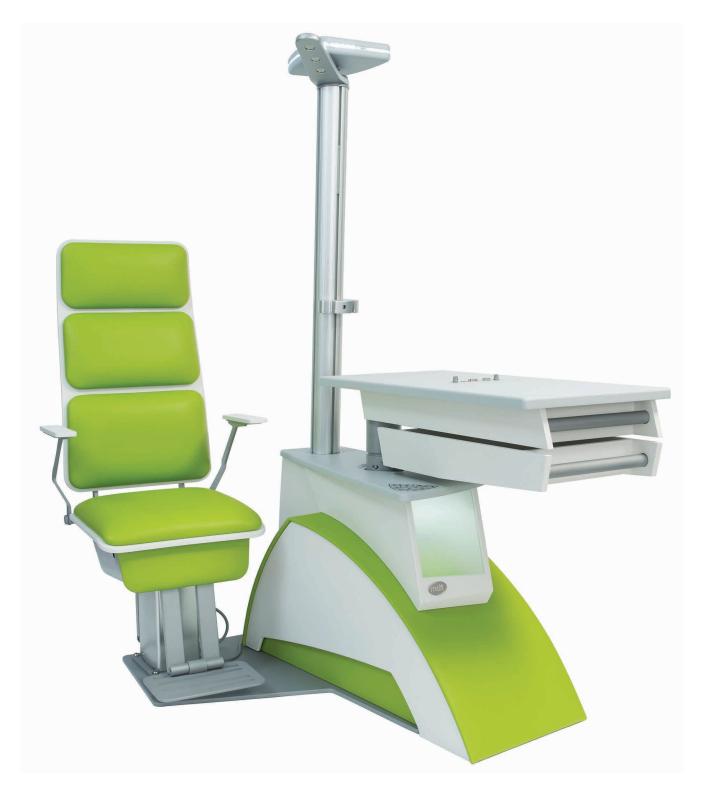

## **Ophthalmic Unit**

# **SMART Plus**

Ideal solution for the most demanding

- Ergonomic and smart design
- Two instruments translating table-top with the electrical up / down adjustment
- Electrically elevated / reclined patient chair
- Chair rotatable by 90° giving possibility to examine patient with additional diagnostic devices from the side
- Practical control panel and easy accessed accessory drawer
- Simple connection of different types of slit lamps: 6V,12V,18V
- Aluminum column with illumination lamp, ophthalmoscope / retinoscope rack and projector support
- Wide selection of upholstery and chassis colours
- Spring phoropter arm (optional)

#### Technical specification:

| Input power:                 | 110V - 230V 50/60Hz |
|------------------------------|---------------------|
| Max. power consumption:      | 150 VA              |
| Illuminating LED lamp power: | 5W                  |
| Table height:                | 880mm - 980mm       |
| Table-top dimensions:        | 900mm x 440mm       |

#### Dimensions:

| Width:                         | 1080mm - 1460mm |
|--------------------------------|-----------------|
| Depth:                         | 1500mm          |
| Height:                        | 1810mm          |
| Column chair up/down movement: | 250mm           |
| Min/max seat height:           | 490mm - 690mm   |