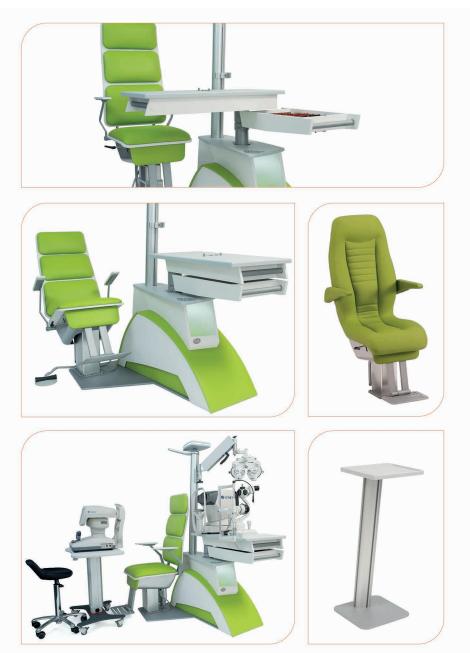

## **Ophthalmic Unit**

# **SMART Plus**

Ideal solution for the most demanding

- Ergonomic and smart design
- Two instruments translating table-top with the electrical up / down adjustment
- Electrically elevated / reclined patient chair
- Chair rotatable by 90° giving possibility to examine patient with additional diagnostic devices from the side
- Practical control panel and easy accessed accessory drawer
- Simple connection of different types of slit lamps: 6V,12V,18V
- Aluminum column with illumination lamp, ophthalmoscope / retinoscope rack and projector support
- Wide selection of upholstery and chassis colours
- Spring phoropter arm (optional)

CBS-1000 Control Box Stand