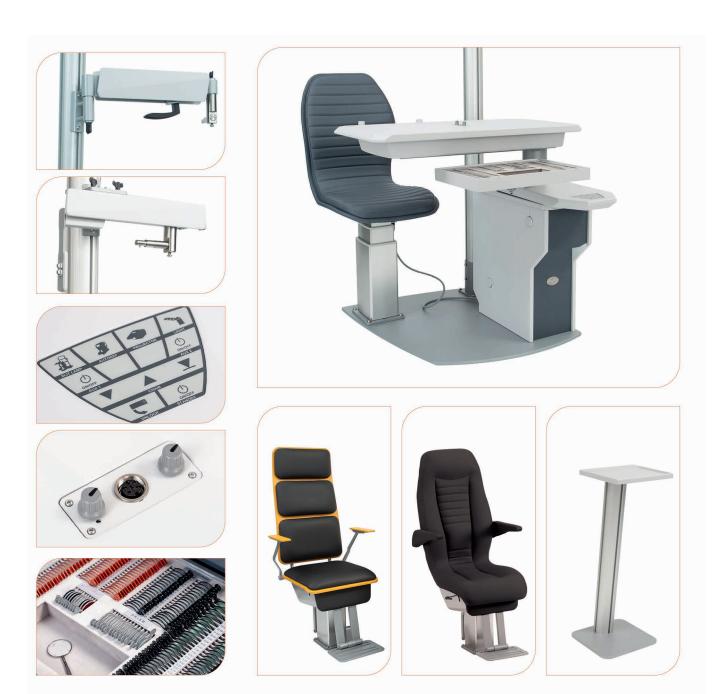

## **Ophthalmic Unit**

**Easy** Excellent quality and smart design at reasonable price

- Two instruments translating table-top
- Autoref / slit lamp built-in power supply
- Adjusting knobs of a slit lamp illumination mounted on the table-top
- Electrically elevated patient chair
- Easy right or left handed set-up
- Aluminum column (with illumination lamp. chart projector mounting and phoropter arm)
- Linear or spring phoropter arm (optional)
- Wide selection of upholstery colours (optional)
- CBS-1000 Control Box Stand