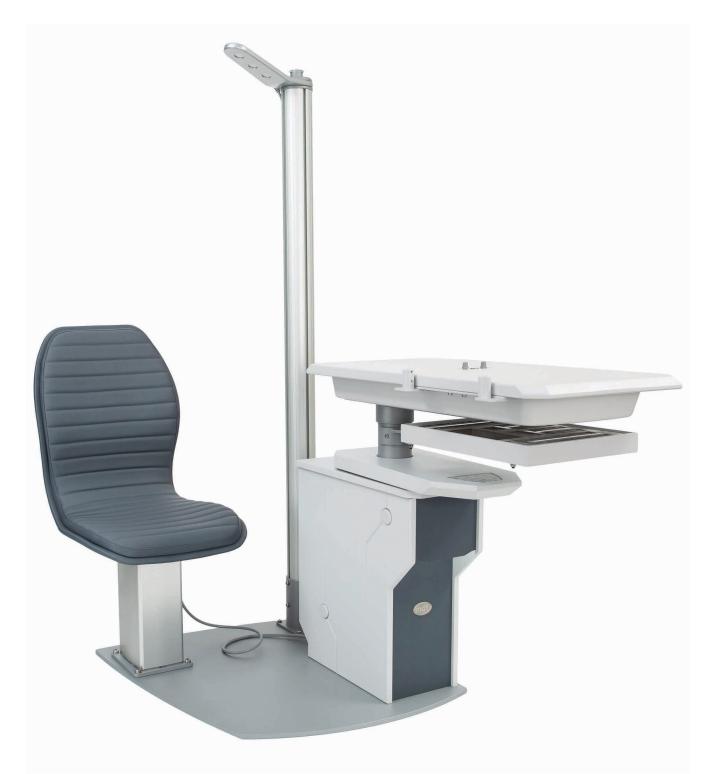

## **Ophthalmic Unit**

**Easy** Excellent quality and smart design at reasonable price

- Two instruments translating table-top
- Autoref / slit lamp built-in power supply
- Adjusting knobs of a slit lamp illumination mounted on the table-top
- Electrically elevated patient chair
- Easy right or left handed set-up
- Aluminum column (with illumination lamp. chart projector mounting and phoropter arm)
- Linear or spring phoropter arm (optional)
- Wide selection of upholstery colours (optional)
- CBS-1000 Control Box Stand

## **Technical specification:**

| Input power:                 | 110V - 230V 50/60Hz |
|------------------------------|---------------------|
| Max. power consumption:      | 150 VA              |
| Illuminating LED lamp power: | 5W                  |
| Table height:                | 875 mm              |
| Table-top dimensions:        | 434mm x 840mm       |

## Dimensions:

| Width:                         | 1255mm -1627mm |
|--------------------------------|----------------|
| Depth:                         | 1920mm         |
| Height:                        | 1731mm         |
| Column chair up/down movement: | 250mm          |
| Min/max seat height:           | 423mm - 623mm  |